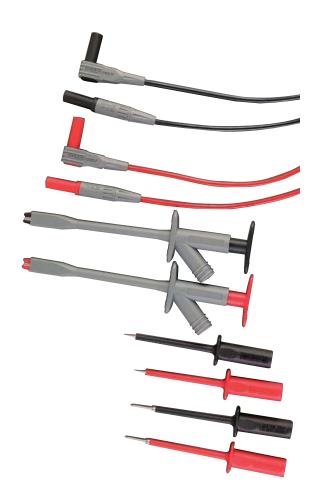

## **Features:**

- Two 40" (1m) PVC lead extensions (1000V rating) with shrouded banana plugs on both ends
- Two very sharp, extra long 0.3" (7mm) stainless steel tipped plug-on test probes
- Two stainless steel flat tip test probes (0.6"/15mm long)
- Two plunger activated retractable jaw clips with a wide 0.75" (19mm) jaw opening
- Optional accessory Extra large alligator clips (TL806)