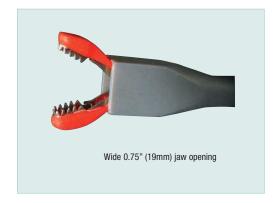

## **Features:**

- Two 40" (1m) PVC lead extensions (1000V rating) with shrouded banana plugs on both ends
- Two very sharp, extra long 0.3" (7mm) stainless steel tipped plug-on test probes
- Two stainless steel flat tip test probes (0.6"/15mm long)
- Two plunger activated retractable jaw clips with a wide 0.75" (19mm) jaw opening
- Optional accessory Extra large alligator clips (TL806)